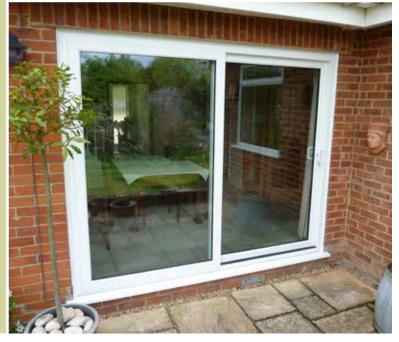

### Patio Doors

Patio doors are back in fashion as they are easy to operate, don't blow about in the wind, can span large widths and give you a large glass area; they can be specified in PVCu or Aluminium.

PVCu doors are available in two, three and four pane configurations; we also offer a low threshold option for easy access.

Our aluminium patio doors are available with all the options above and in any RAL colour. We also offer a double track system with three panes that can span over 6 meters, where all panels slide back over one, this is a great alternative to bi-folds as they are easy to operate, give maximum glass area and don't flap in the wind.

Available configurations:

Aluminium only

Double track allows two panes to slide over one.