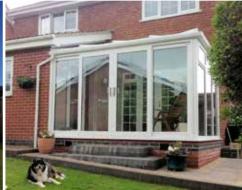

# Edwardian & Georgian Conservatories

### Incorporate this stylish era into your home

This is by far the most popular style, the square shape will give you maximum internal space and versatility when positioning doors etc. The vaulted roof gives you a real sense of space. A popular option is to build the walls higher on one side, with a row of windows on top to provide wall space to hang a TV and to give privacy from neighbours.

Edwardian and Georgian conservatories add a unique heritage look to your home and feature the most modern technology so you and your family are safe, warm and have a wonderful living space all year around.