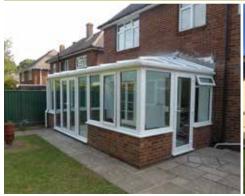

# Edwardian & Georgian Conservatories

### Incorporate this stylish era into your home

This is by far the most popular style, the square shape will give you maximum internal space and versatility when positioning doors etc. The vaulted roof gives you a real sense of space. A popular option is to build the walls higher on one side, with a row of windows on top to provide wall space to hang a TV and to give privacy from neighbours.

Edwardian and Georgian conservatories add a unique heritage look to your home and feature the most modern technology so you and your family are safe, warm and have a wonderful living space all year around.