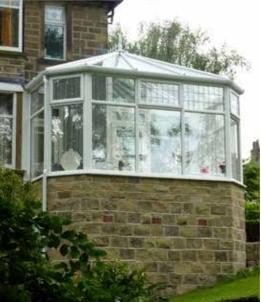

# Victorian Conservatories

## Elegant and traditional style

Victorian conservatories offer a traditional look; they tend to have three or five facets to the front elevation, and ornate detailing along the ridge of the apex roof.

Elegant and traditional, our Victorian inspired conservatories add a classical touch with a timeless style that will wow your friends, family and neighbours. With a unique curved front, this design is the gift your home deserves.