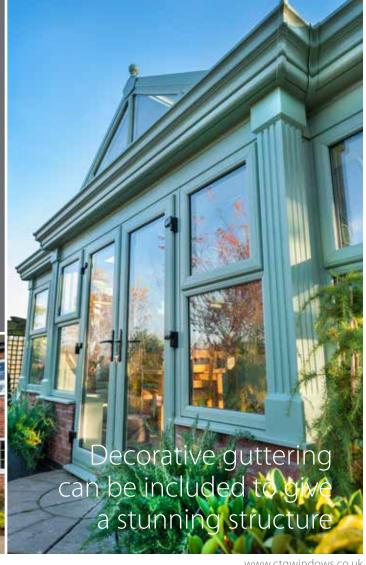

## Life in fabulous colour

Add warmth and style to your home with our range of coloured conservatories. Coloured frames and roofs offer an authentic alternative to timber, but without the associated problems of high maintenance and of course cost. All of our woodgrain finishes are also available in white on the inside.

The colours shown are designed as a guide. Before making your final decision, please ensure you have seen a colour swatch.