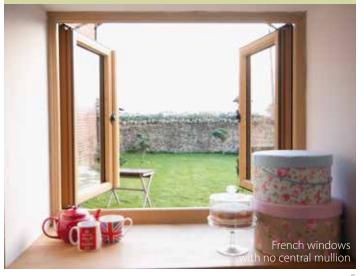

### **French Windows**

This double opening window perfectly complements cottage-style properties. Twin opening sashes with no fixed central mullion allows you to invigorate your home with fresh air and really let the outside in, whilst providing an effective means of fire escape from upper floors.