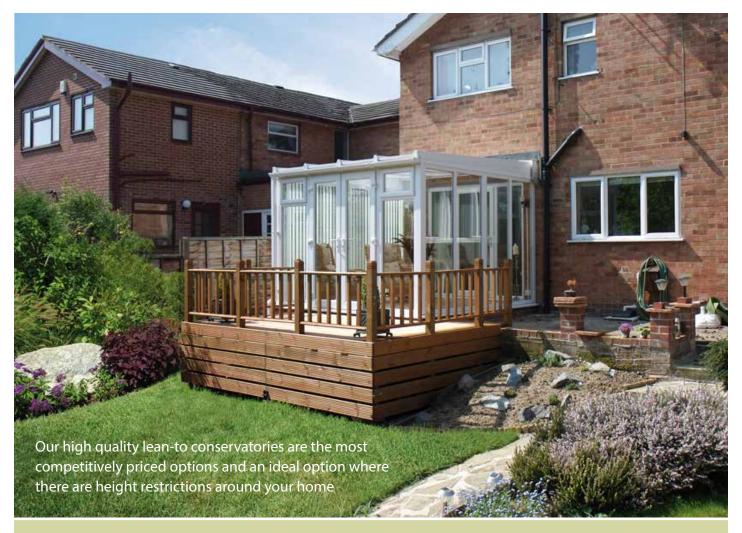

# Lean-To Conservatories

### Stylish and cost effective

The Lean-to is still incredibly popular, it's simplicity makes this the lowest cost option. This style is available with a 2.5 degree pitch which makes it ideal if you have height restrictions. It is also widely used where there are adjoining walls.