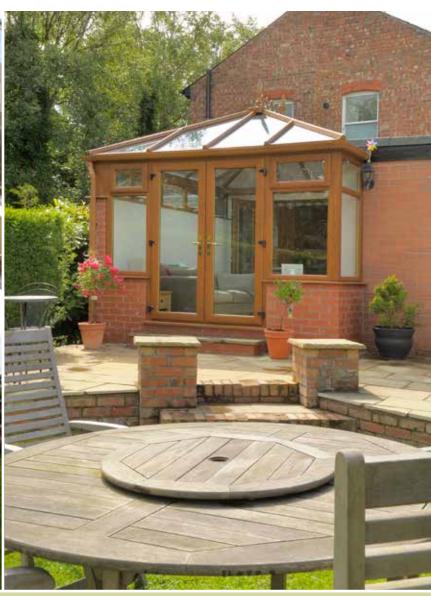

# Edwardian & Georgian Conservatories

### Incorporate this stylish era into your home

This is by far the most popular style, the square shape will give you maximum internal space and versatility when positioning doors etc. The vaulted roof gives you a real sense of space. A popular option is to build the walls higher on one side, with a row of windows on top to provide wall space to hang a TV and to give privacy from neighbours.

Edwardian and Georgian conservatories add a unique heritage look to your home and feature the most modern technology so you and your family are safe, warm and have a wonderful living space all year around.