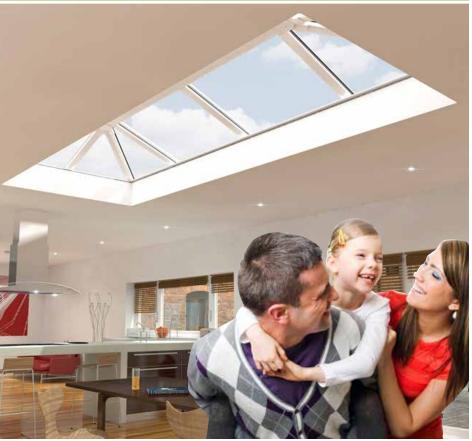

# Lantern Roofs & Skylights

With a lantern roof you can flood your living space with light and empower yourself to have a more controllable, usable space all year round, whatever the weather. We normally supply lantern roofs for customers that have existing flat roof areas or where they are having extensions built.

# Add height, light and volume to any living space

With this elegant home extension you can add value to your home and better still, have a room full of natural light even when the skies are grey.

The perfect choice for a wide range of refurbishment, extension or new-build projects.

# Create space and add natural light

A skylight brings more natural light and height to a room - an ideal way to breathe new life into existing flat roofs.

20

We complete works under the scope of Building Regulations on your behalf.