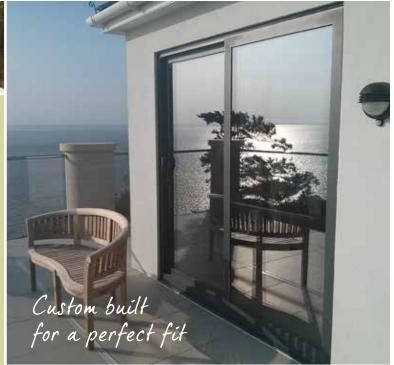

### Patio Doors

Patio doors are back in fashion as they are easy to operate, don't blow about in the wind, can span large widths and give you a large glass area; they can be specified in PVCu or Aluminium.

PVCu doors are available in two, three and four pane configurations; we also offer a low threshold option for easy access.

Our aluminium patio doors are available with all the options above and in any RAL colour. We also offer a double track system with three panes that can span over 6 meters, where all panels slide back over one, this is a great alternative to bi-folds as they are easy to operate, give maximum glass area and don't flap in the wind.

Available configurations:

Aluminium only

Double track allows two panes to slide over one.