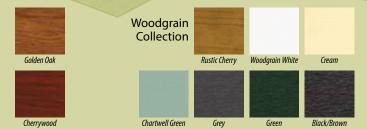

### Colour Finishes

Your windows don't have to be white! Enhance your home with our stunning range of coloured windows, add a splash of colour to create a timber like, high quality finish that won't ever need painting.

#### **Standard Range**

In addition to white, we offer two standard woodgrain colours: cherrywood and golden oak.

You can even specify white on the inside and a colour on the outside to make it easier to match your interior décor and give a brighter appearance inside your home.

#### **Premium Colour Range**

Our premium woodgrain finishes are so fine that it's almost impossible to distinguish them from timber windows, they will enable you to create a truly stunning look.

From subtle green, cream and irish oak to striking anthracite grey, black and antique oak our choices will enable you to transform the look of your home.