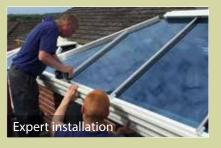

### A smart appearance and great protection

Replace old timber boards and complete your fascia installation project with a professional finish.

Choose from a selection of colours including white, black and brown, designed to compliment our window and door range. Get peace of mind knowing that our expert installers use the highest quality materials, to give you a first class job.