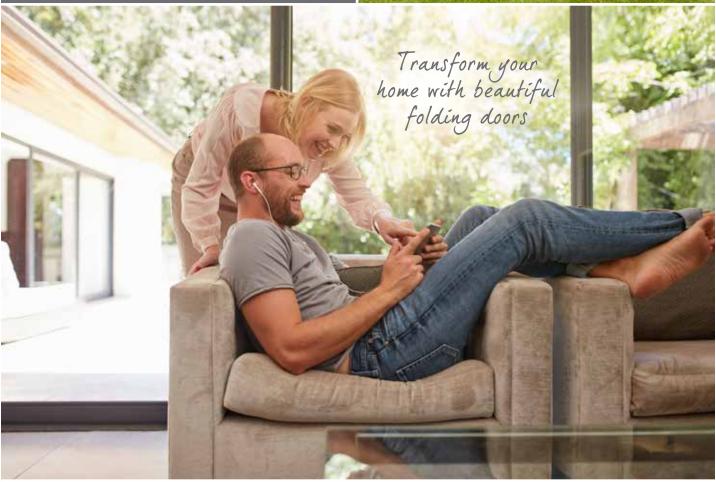

### **Bi-fold Doors**

Bi-fold doors are typically a set of 2 or more standard size glass doors that open in a concertina style and neatly fold flat when open. Unlike a sliding patio door that remains only half open, bi-fold doors fully open to seamlessly connect your living space with your terrace, patio or garden.

Our sleek aluminium framed bi-fold doors come in a range of contemporary colours and are designed to complement your home. Super energy efficient, they will keep the heat in and reduce outside noise levels whilst still leaving a stunning impression.

# Enjoy an effortless style

Add the WOW factor to your home and seamlessly merge your garden and living space with the slim aluminium frames and maximum glass of our bi-fold doors. Each door leaf folds smoothly onto each other and is held firmly in place with magnetic pads to allow in maximum light and uninterrupted views.