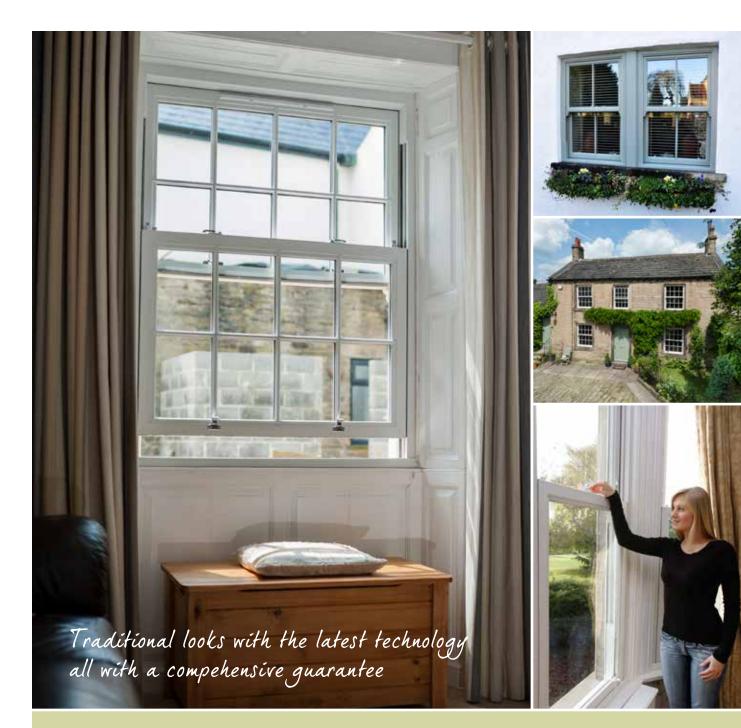

# Vertical Sliding Sash Windows

Maintain your home's traditional charm, while enjoying all the benefits that come with this modern version of the iconic sash window. Relax in your home knowing that our heritage-suitable windows will ensure no rattling, no sticking, no draughts and are even able to be fitted in conservation properties.

The easy and smooth gliding operating system means that opening and closing is smooth, while the upper and lower windows tilt inward for safe cleaning and ultimate ventilation.