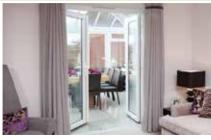

### **Bi-fold Doors**

Bi-fold doors are typically a set of 2 or more standard size glass doors that open in a concertina style and neatly fold flat when open. Unlike a sliding patio door that remains only half open, bi-fold doors fully open to seamlessly connect your living space with your terrace, patio or garden.

Our sleek aluminium framed bi-fold doors come in a range of contemporary colours and are designed to complement your home. Super energy efficient, they will keep the heat in and reduce outside noise levels whilst still leaving a stunning impression.