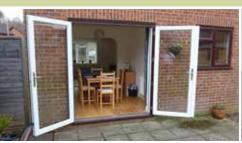

### **Bi-fold Doors**

Bi-fold doors are typically a set of 2 or more standard size glass doors that open in a concertina style and neatly fold flat when open. Unlike a sliding patio door that remains only half open, bi-fold doors fully open to seamlessly connect your living space with your terrace, patio or garden.

Our sleek aluminium framed bi-fold doors come in a range of contemporary colours and are designed to complement your home. Super energy efficient, they will keep the heat in and reduce outside noise levels whilst still leaving a stunning impression.