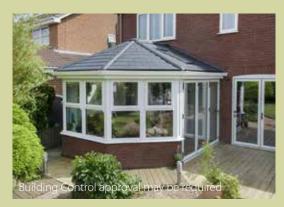

## Tiled Roofs Conservatories

The beauty of a tiled roof conservatory is that it works just as if it was part of your home.

You won't experience those extreme seasonal changes in temperature, glare from the sun or noise from the rain. Just comfort, space and light - all year round. It's also the ideal way to transform tired, old conservatory roofs.

Tiled roofs are the latest conservatory innovation where the solid roof is fully insulated to help regulate the temperature. Tiled roof dimensions are completely bespoke to match all size and design aspects of your conservatory, while also tying in with your home's current roofline.