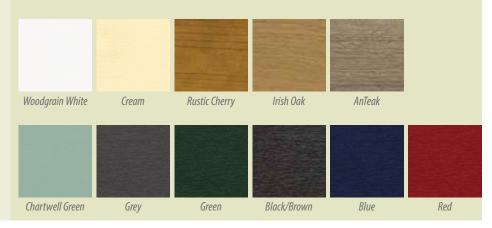

#### **Premium Colour Range**

Our premium woodgrain finishes are so fine that it's almost impossible to distinguish them from timber windows, they will enable you to create a truly stunning look.

From subtle green, cream and irish oak to striking anthracite grey, black and antique oak our choices will enable you to transform the look of your home.