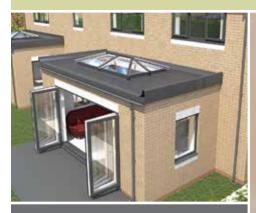

# Lantern Roofs & Skylights

With a lantern roof you can flood your living space with light and empower yourself to have a more controllable, usable space all year round, whatever the weather. We normally supply lantern roofs for customers that have existing flat roof areas or where they are having extensions built.

# Add height, light and volume to any living space

With this elegant home extension you can add value to your home and better still, have a room full of natural light even when the skies are grey.

The perfect choice for a wide range of refurbishment, extension or new-build projects.

# Create space and add natural light

A skylight brings more natural light and height to a room - an ideal way to breathe new life into existing flat roofs.

20

We complete works under the scope of Building Regulations on your behalf.