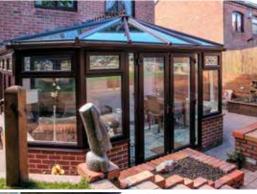

# Victorian Conservatories

## Elegant and traditional style

Victorian conservatories offer a traditional look; they tend to have three or five facets to the front elevation, and ornate detailing along the ridge of the apex roof.

Elegant and traditional, our Victorian inspired conservatories add a classical touch with a timeless style that will wow your friends, family and neighbours. With a unique curved front, this design is the gift your home deserves.