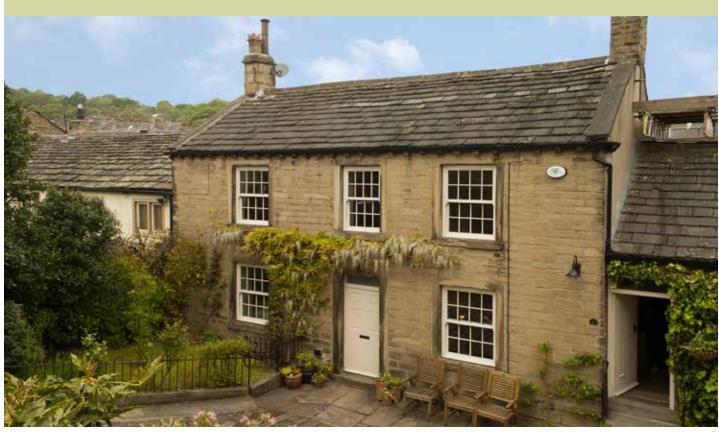

# Vertical Sliding Sash Windows

Maintain your home's traditional charm, while enjoying all the benefits that come with this modern version of the iconic sash window. Relax in your home knowing that our heritage-suitable windows will ensure no rattling, no sticking, no draughts and are even able to be fitted in conservation properties.

The easy and smooth gliding operating system means that opening and closing is smooth, while the upper and lower windows tilt inward for safe cleaning and ultimate ventilation.