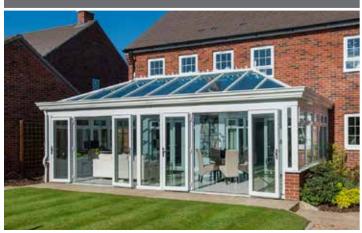

### **Bi-fold Doors**

Bi-fold doors are typically a set of 2 or more standard size glass doors that open in a concertina style and neatly fold flat when open. Unlike a sliding patio door that remains only half open, bi-fold doors fully open to seamlessly connect your living space with your terrace, patio or garden.

Our sleek aluminium framed bi-fold doors come in a range of contemporary colours and are designed to complement your home. Super energy efficient, they will keep the heat in and reduce outside noise levels whilst still leaving a stunning impression.

# Enjoy an effortless style

Add the WOW factor to your home and seamlessly merge your garden and living space with the slim aluminium frames and maximum glass of our bi-fold doors. Each door leaf folds smoothly onto each other and is held firmly in place with magnetic pads to allow in maximum light and uninterrupted views.