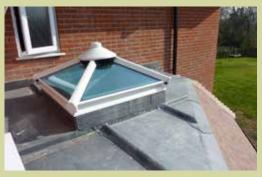

# Lantern Roofs & Skylights

With a lantern roof you can flood your living space with light and empower yourself to have a more controllable, usable space all year round, whatever the weather. We normally supply lantern roofs for customers that have existing flat roof areas or where they are having extensions built.

# Add height, light and volume to any living space

With this elegant home extension you can add value to your home and better still, have a room full of natural light even when the skies are grey.

The perfect choice for a wide range of refurbishment, extension or new-build projects.

# Create space and add natural light

A skylight brings more natural light and height to a room - an ideal way to breathe new life into existing flat roofs.

20

We complete works under the scope of Building Regulations on your behalf.