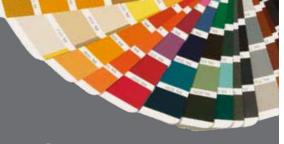

### Colour Finishes

Your windows don't have to be white! Enhance your home with our stunning range of coloured windows, add a splash of colour to create a timber like, high quality finish that won't ever need painting.

#### **Standard Range**

In addition to white, we offer two standard woodgrain colours: cherrywood and golden oak.

You can even specify white on the inside and a colour on the outside to make it easier to match your interior décor and give a brighter appearance inside your home.

The colours shown are designed as a guide. Before making your final decision, please ensure you have seen a colour swatch.

Cherrywood Golden Oak