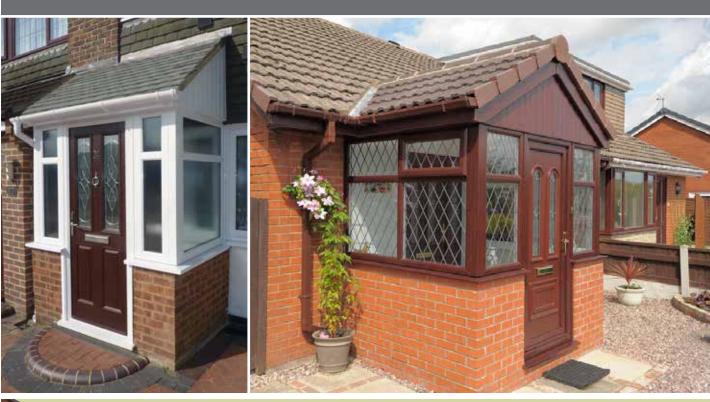

### **Perfect Porches**

### Add style and extra living space

Our range of Britannia Windows porches are made to measure and designed to complement the individual style of your property. With our bespoke porches, you can create a distinctive and secure entrance by enhancing your home's curb appeal, while making your home ever more welcoming.

When it comes to creating your own bespoke design, you can choose from a variety of wall and brickwork options and our full range of double glazed windows and doors. We will be happy to advise and select the best options for you.