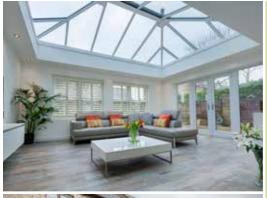

# Lantern Roofs & Skylights

With a lantern roof you can flood your living space with light and empower yourself to have a more controllable, usable space all year round, whatever the weather. We normally supply lantern roofs for customers that have existing flat roof areas or where they are having extensions built.

# Add height, light and volume to any living space

With this elegant home extension you can add value to your home and better still, have a room full of natural light even when the skies are grey.

The perfect choice for a wide range of refurbishment, extension or new-build projects.

# Create space and add natural light

A skylight brings more natural light and height to a room - an ideal way to breathe new life into existing flat roofs.

20

We complete works under the scope of Building Regulations on your behalf.