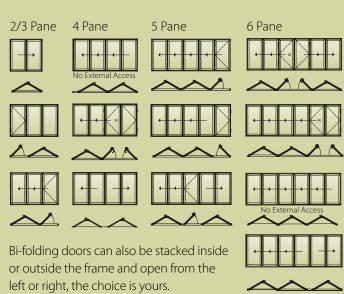

### **Bi-fold Doors**

Bi-fold doors are typically a set of 2 or more standard size glass doors that open in a concertina style and neatly fold flat when open. Unlike a sliding patio door that remains only half open, bi-fold doors fully open to seamlessly connect your living space with your terrace, patio or garden.

Stylísh and perfectly engineered

Made to measure in our state of the art facility

2 www.ctqwindows.co.uk