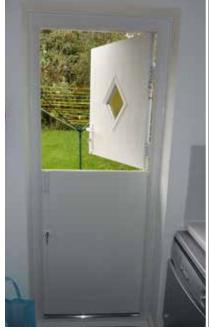

### Stable Doors

PVCu stable doors provide maximum ventilation without the need to open the whole door, so you can keep your pets and children safely in doors, whilst allowing lots of fresh air into your home. Doors come with galvanised steel reinforced frames and multi-point locks to ensure maximum security. Our doors are available in a range of colours and you have a wide choice of glazing and hardware options to complement your home.

- Versatile and practical
- High Security Locking
- Maximum ventilation
- Open inwards or outward
- Concealed Lever
- Range of colours and finishes

Traditional style with maximum ventilation

10 www.ctqwindows.co.uk