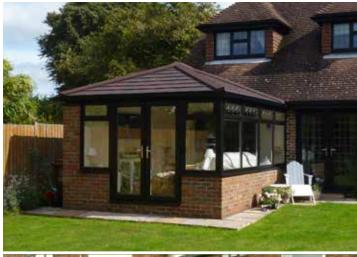

## Tiled Roofs Conservatories

The beauty of a tiled roof conservatory is that it works just as if it was part of your home.

You won't experience those extreme seasonal changes in temperature, glare from the sun or noise from the rain. Just comfort, space and light - all year round. It's also the ideal way to transform tired, old conservatory roofs.

Tiled roofs are the latest conservatory innovation where the solid roof is fully insulated to help regulate the temperature. Tiled roof dimensions are completely bespoke to match all size and design aspects of your conservatory, while also tying in with your home's current roofline.

Stone Black

Pewter Grey

Plum

Brick Red

Our composite, and lightweight metal tile options are designed to be the closest possible match to your existing roof materials with sympathetic tones to blend into existing natural slate, clay and concrete tiles.