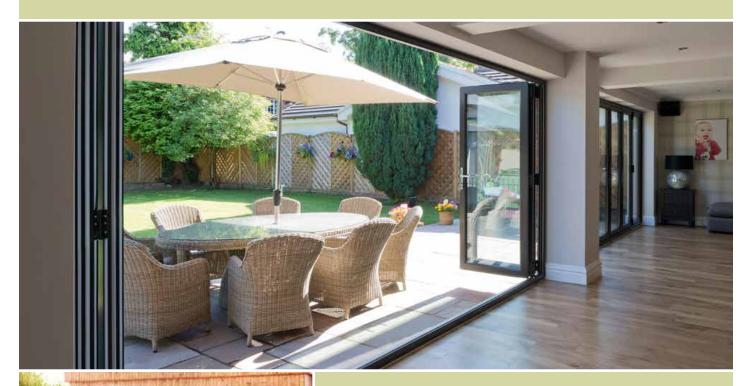

### **Bi-fold Doors**

Bi-fold doors are typically a set of 2 or more standard size glass doors that open in a concertina style and neatly fold flat when open. Unlike a sliding patio door that remains only half open, bi-fold doors fully open to seamlessly connect your living space with your terrace, patio or garden.

Our sleek aluminium framed bi-fold doors come in a range of contemporary colours and are designed to complement your home. Super energy efficient, they will keep the heat in and reduce outside noise levels whilst still leaving a stunning impression.

# Enjoy an effortless style

Add the WOW factor to your home and seamlessly merge your garden and living space with the slim aluminium frames and maximum glass of our bi-fold doors. Each door leaf folds smoothly onto each other and is held firmly in place with magnetic pads to allow in maximum light and uninterrupted views.