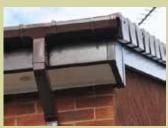

### Roofline

### A smart appearance and great protection

Replace old timber boards and complete your fascia installation project with a professional finish.

Choose from a selection of colours including white, black and brown, designed to compliment our window and door range. Get peace of mind knowing that our expert installers use the highest quality materials, to give you a first class job.