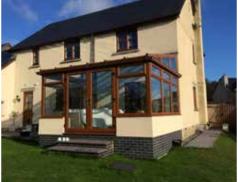

# Victorian Conservatories

## Elegant and traditional style

Victorian conservatories offer a traditional look; they tend to have three or five facets to the front elevation, and ornate detailing along the ridge of the apex roof.

Elegant and traditional, our Victorian inspired conservatories add a classical touch with a timeless style that will wow your friends, family and neighbours. With a unique curved front, this design is the gift your home deserves.