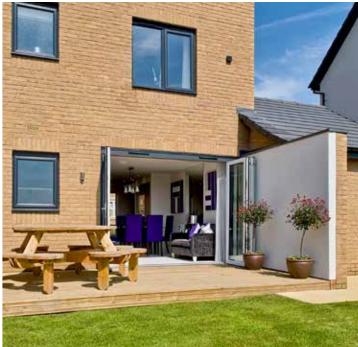

### **Bi-fold Doors**

Bi-fold doors are typically a set of 2 or more standard size glass doors that open in a concertina style and neatly fold flat when open. Unlike a sliding patio door that remains only half open, bi-fold doors fully open to seamlessly connect your living space with your terrace, patio or garden.

Our sleek aluminium framed bi-fold doors come in a range of contemporary colours and are designed to complement your home. Super energy efficient, they will keep the heat in and reduce outside noise levels whilst still leaving a stunning impression.

# Enjoy an effortless style

Add the WOW factor to your home and seamlessly merge your garden and living space with the slim aluminium frames and maximum glass of our bi-fold doors. Each door leaf folds smoothly onto each other and is held firmly in place with magnetic pads to allow in maximum light and uninterrupted views.