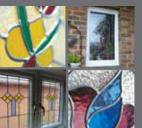

## Decorative Glass

There are a wide range of glass effects from which you can choose to closely match the pattern you prefer. Just a few of the many options...