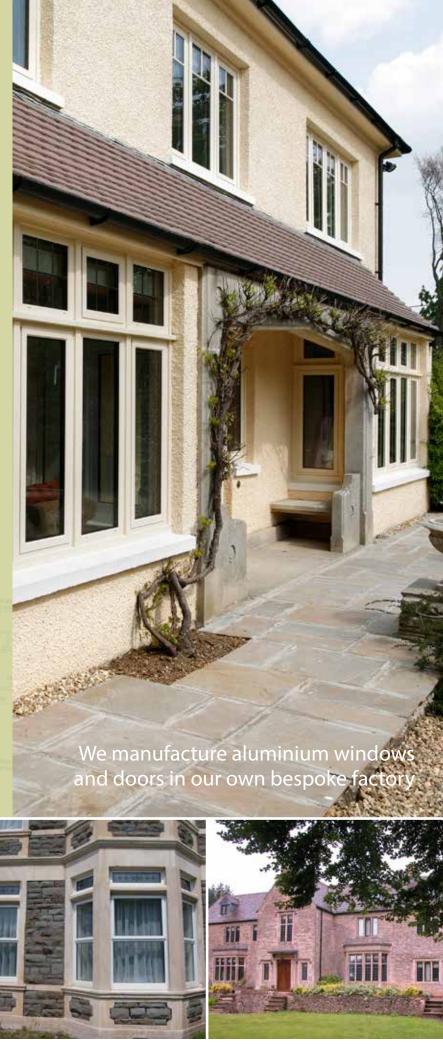

## Aluminium

Lightweight, strong and durable – these are just three reasons why aluminium is a great choice for door and window frames.

Aluminium offers you choice and unsurpassed quality, whether you want to match slim historical steel windows or create an architect designed masterpiece. We offer an unlimited range of colours in a variety of finishes and a choice of over 85,000 components, aluminium is perfect for that special project.

Ready to experience the benefits of aluminium windows for yourself? Visit our website to see some of our latest work.