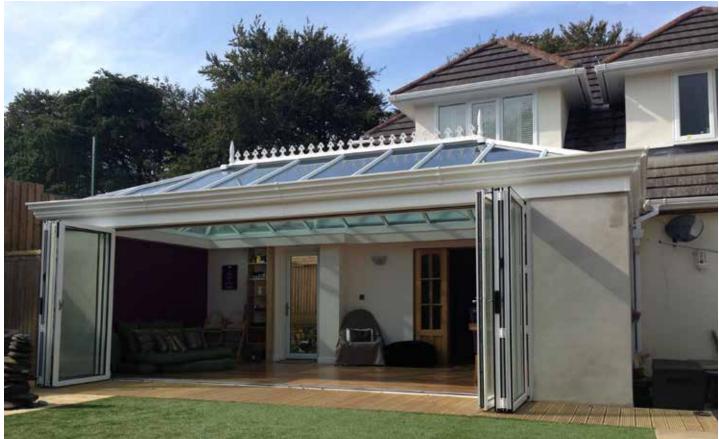

# Stunning Bi-fold Doors

Bi-fold doors are typically a set of 2 or more standard size glass doors that open in a concertina style and neatly fold flat when open. Unlike a sliding patio door that remains only half open, bi-fold doors fully open to seamlessly connect your living space with your terrace, patio or garden.

Our sleek aluminium framed bi-fold doors come in a range of contemporary colours and are designed to complement your home. Super energy efficient, they will keep the heat in and reduce outside noise levels whilst still leaving a stunning impression.