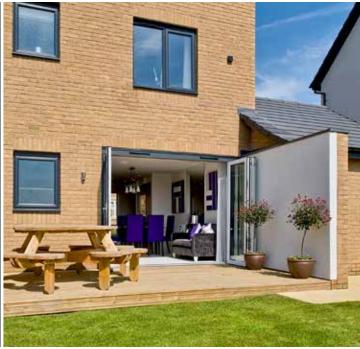

# Stunning Bi-fold Doors

Bi-fold doors are typically a set of 2 or more standard size glass doors that open in a concertina style and neatly fold flat when open. Unlike a sliding patio door that remains only half open, bi-fold doors fully open to seamlessly connect your living space with your terrace, patio or garden.

Our sleek aluminium framed bi-fold doors come in a range of contemporary colours and are designed to complement your home. Super energy efficient, they will keep the heat in and reduce outside noise levels whilst still leaving a stunning impression.