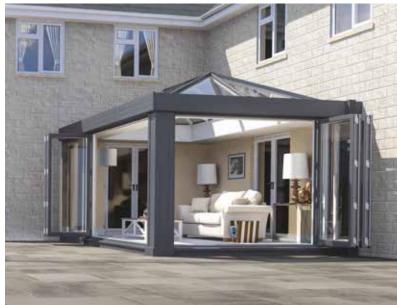

# Stunning Bi-fold Doors

Bi-fold doors are typically a set of 2 or more standard size glass doors that open in a concertina style and neatly fold flat when open. Unlike a sliding patio door that remains only half open, bi-fold doors fully open to seamlessly connect your living space with your terrace, patio or garden.

Our sleek aluminium framed bi-fold doors come in a range of contemporary colours and are designed to complement your home. Super energy efficient, they will keep the heat in and reduce outside noise levels whilst still leaving a stunning impression.

# Enjoy an effortless style

Add the WOW factor to your home and seamlessly merge your garden and living space with the slim aluminium frames and maximum glass of our bi-fold doors. Each door leaf folds smoothly onto each other and is held firmly in place with magnetic pads to allow in maximum light and uninterrupted views.