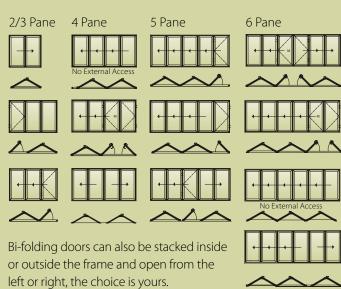

# Stunning Bi-fold Doors

Bi-fold doors are typically a set of 2 or more standard size glass doors that open in a concertina style and neatly fold flat when open. Unlike a sliding patio door that remains only half open, bi-fold doors fully open to seamlessly connect your living space with your terrace, patio or garden.