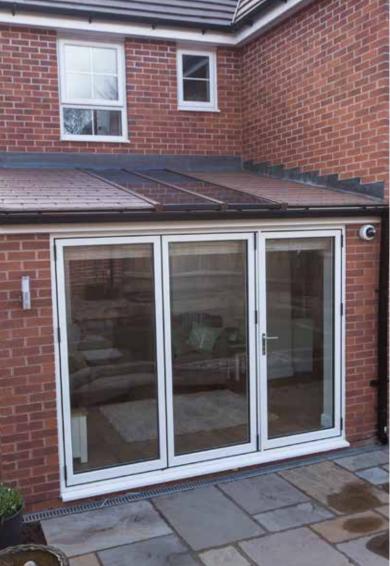

# Stunning Bi-fold Doors

Bi-fold doors are typically a set of 2 or more standard size glass doors that open in a concertina style and neatly fold flat when open. Unlike a sliding patio door that remains only half open, bi-fold doors fully open to seamlessly connect your living space with your terrace, patio or garden.

Our sleek aluminium framed bi-fold doors come in a range of contemporary colours and are designed to complement your home. Super energy efficient, they will keep the heat in and reduce outside noise levels whilst still leaving a stunning impression.