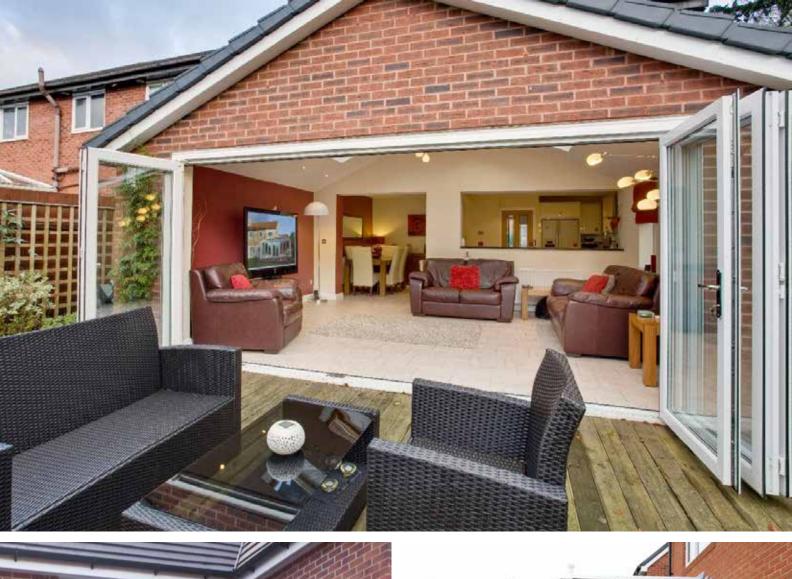

# Stunning Bi-fold Doors

Bi-fold doors are typically a set of 2 or more standard size glass doors that open in a concertina style and neatly fold flat when open. Unlike a sliding patio door that remains only half open, bi-fold doors fully open to seamlessly connect your living space with your terrace, patio or garden.

Our sleek aluminium framed bi-fold doors come in a range of contemporary colours and are designed to complement your home. Super energy efficient, they will keep the heat in and reduce outside noise levels whilst still leaving a stunning impression.

# Enjoy an effortless style

Add the WOW factor to your home and seamlessly merge your garden and living space with the slim aluminium frames and maximum glass of our bi-fold doors. Each door leaf folds smoothly onto each other and is held firmly in place with magnetic pads to allow in maximum light and uninterrupted views.