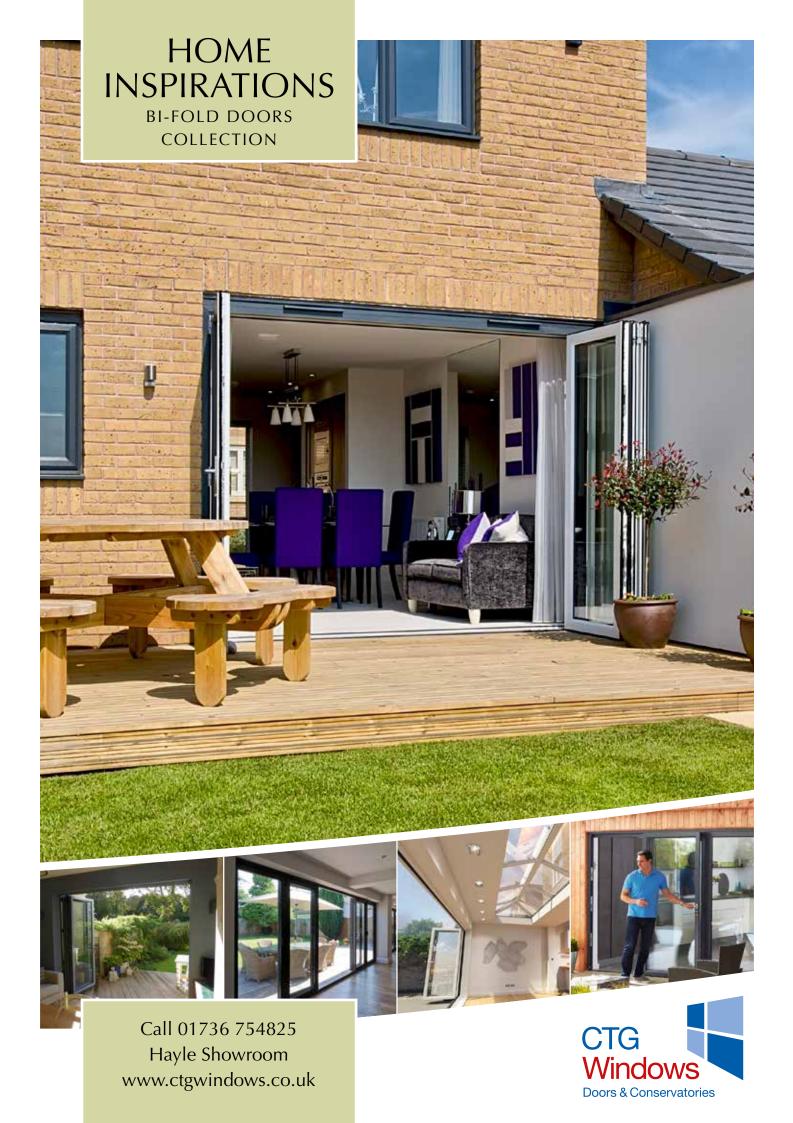

# Stunning Bi-fold Doors

Bi-fold doors are typically a set of 2 or more standard size glass doors that open in a concertina style and neatly fold flat when open. Unlike a sliding patio door that remains only half open, bi-fold doors fully open to seamlessly connect your living space with your terrace, patio or garden.

Our sleek aluminium framed bi-fold doors come in a range of contemporary colours and are designed to complement your home. Super energy efficient, they will keep the heat in and reduce outside noise levels whilst still leaving a stunning impression.

# Enjoy an effortless style

Add the WOW factor to your home and seamlessly merge your garden and living space with the slim aluminium frames and maximum glass of our bi-fold doors. Each door leaf folds smoothly onto each other and is held firmly in place with magnetic pads to allow in maximum light and uninterrupted views.