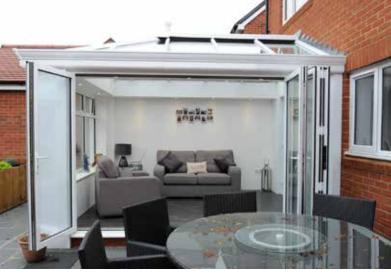

# Stunning Bi-fold Doors

Bi-fold doors are typically a set of 2 or more standard size glass doors that open in a concertina style and neatly fold flat when open. Unlike a sliding patio door that remains only half open, bi-fold doors fully open to seamlessly connect your living space with your terrace, patio or garden.

Our sleek aluminium framed bi-fold doors come in a range of contemporary colours and are designed to complement your home. Super energy efficient, they will keep the heat in and reduce outside noise levels whilst still leaving a stunning impression.