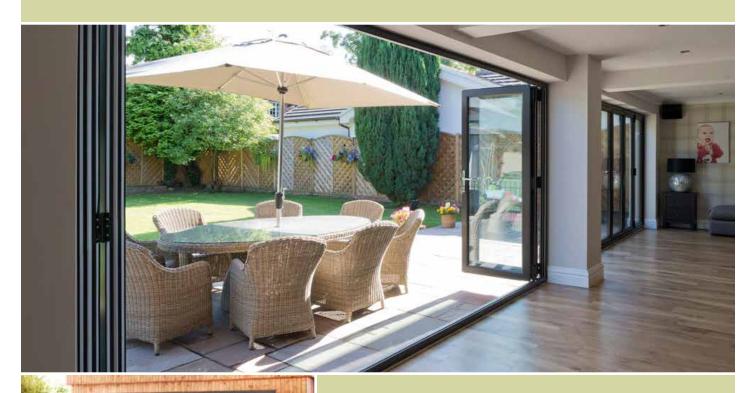

# Stunning Bi-fold Doors

Bi-fold doors are typically a set of 2 or more standard size glass doors that open in a concertina style and neatly fold flat when open. Unlike a sliding patio door that remains only half open, bi-fold doors fully open to seamlessly connect your living space with your terrace, patio or garden.

Our sleek aluminium framed bi-fold doors come in a range of contemporary colours and are designed to complement your home. Super energy efficient, they will keep the heat in and reduce outside noise levels whilst still leaving a stunning impression.

# Enjoy an effortless style

Add the WOW factor to your home and seamlessly merge your garden and living space with the slim aluminium frames and maximum glass of our bi-fold doors. Each door leaf folds smoothly onto each other and is held firmly in place with magnetic pads to allow in maximum light and uninterrupted views.