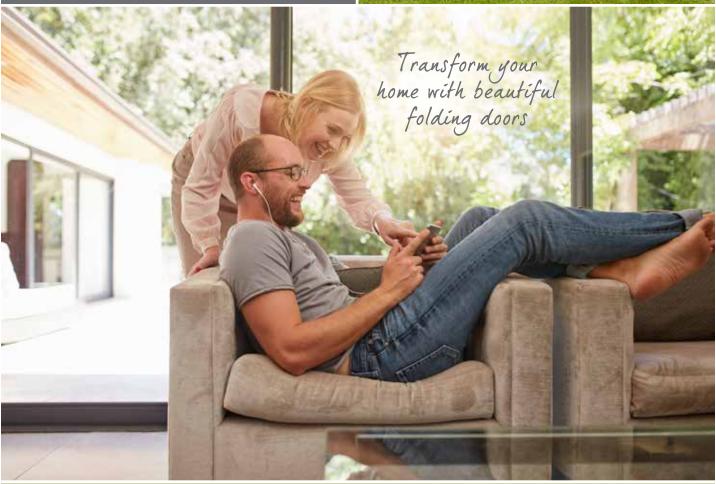

# Stunning Bi-fold Doors

Bi-fold doors are typically a set of 2 or more standard size glass doors that open in a concertina style and neatly fold flat when open. Unlike a sliding patio door that remains only half open, bi-fold doors fully open to seamlessly connect your living space with your terrace, patio or garden.

# Enjoy an effortless style

Add the WOW factor to your home and seamlessly merge your garden and living space with the slim aluminium frames and maximum glass of our bi-fold doors. Each door leaf folds smoothly onto each other and is held firmly in place with magnetic pads to allow in maximum light and uninterrupted views.